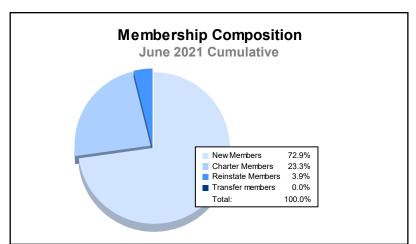

District 1 CN As of June 2021 Cumulative

| Year      | New<br>Clubs | Dropped<br>Clubs | Gain/<br>Loss<br>Clubs | New<br>Members | Charter<br>Members | Reinstate<br>Members | Transfer<br>Members | Total<br>Member<br>Added | Total<br>Members<br>Dropped | Gain/<br>Loss<br>Members |
|-----------|--------------|------------------|------------------------|----------------|--------------------|----------------------|---------------------|--------------------------|-----------------------------|--------------------------|
| 2016-2017 | 0            | 0                | 0                      | 46             | 0                  | 1                    | 6                   | 53                       | 94                          | -41                      |
| 2017-2018 | 1            | 0                | 1                      | 74             | 37                 | 4                    | 2                   | 117                      | 81                          | 36                       |
| 2018-2019 | 0            | 0                | 0                      | 96             | 0                  | 1                    | 0                   | 97                       | 68                          | 29                       |
| 2019-2020 | 0            | 0                | 0                      | 68             | 0                  | 5                    | 10                  | 83                       | 88                          | -5                       |
| 2020-2021 | 1            | 1                | 0                      | 94             | 30                 | 5                    | 0                   | 129                      | 115                         | 14                       |
| Average   | 0            | 0                | 0                      | 76             | 13                 | 3                    | 4                   | 96                       | 89                          | 7                        |