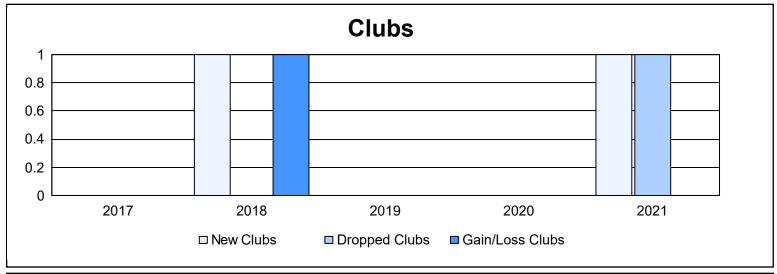

District 1 CN As of June 2021 Cumulative

| Year      | New<br>Clubs | Dropped<br>Clubs | Gain/<br>Loss<br>Clubs | New<br>Members | Charter<br>Members | Reinstate<br>Members | Transfer<br>Members | Total<br>Member<br>Added | Total<br>Members<br>Dropped | Gain/<br>Loss<br>Members |
|-----------|--------------|------------------|------------------------|----------------|--------------------|----------------------|---------------------|--------------------------|-----------------------------|--------------------------|
| 2016-2017 | 0            | 0                | 0                      | 46             | 0                  | 1                    | 6                   | 53                       | 94                          | -41                      |
| 2017-2018 | 1            | 0                | 1                      | 74             | 37                 | 4                    | 2                   | 117                      | 81                          | 36                       |
| 2018-2019 | 0            | 0                | 0                      | 96             | 0                  | 1                    | 0                   | 97                       | 68                          | 29                       |
| 2019-2020 | 0            | 0                | 0                      | 68             | 0                  | 5                    | 10                  | 83                       | 88                          | -5                       |
| 2020-2021 | 1            | 1                | 0                      | 94             | 30                 | 5                    | 0                   | 129                      | 115                         | 14                       |
| Average   | 0            | 0                | 0                      | 76             | 13                 | 3                    | 4                   | 96                       | 89                          | 7                        |